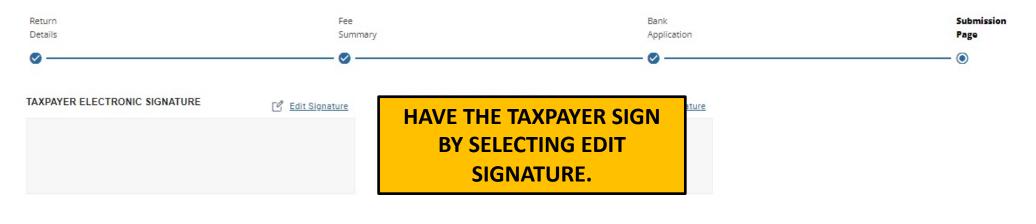

#### **Submission Page**

Review the final details and transmit the return.

**SCROLL DOWN** 