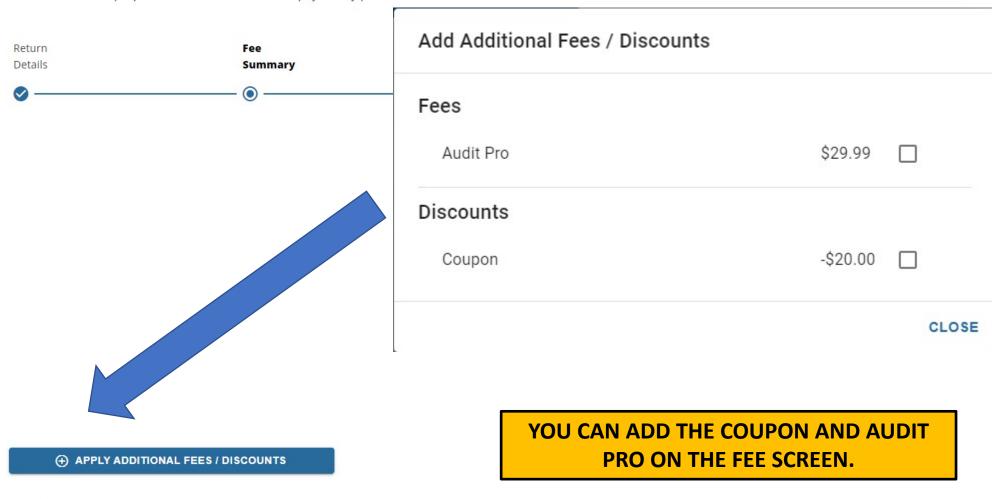

#### **Fee Summary**

Set the cost of tax preparation and services the taxpayer may purchase.

Fees Total:

BACK

CONTINUE

| Fill out the client's applica | tion for the bank product | ADDRESS AND PHONE NUM  | MBERS                      |
|-------------------------------|---------------------------|------------------------|----------------------------|
| Return<br>Details             | Fee<br>Summary            | Bank Application       | Submission<br>Page         |
| Taxpayer Residential A        | ddress                    | <u> </u>               | ort address from Form 1040 |
| Street Address *              |                           | ZIP Code *             |                            |
|                               |                           |                        |                            |
| City *                        |                           | State *                |                            |
|                               |                           |                        | *                          |
| Taxpayer Phone Numb           | per                       |                        |                            |
| Primary Phone Number *        |                           | Secondary Phone Number |                            |