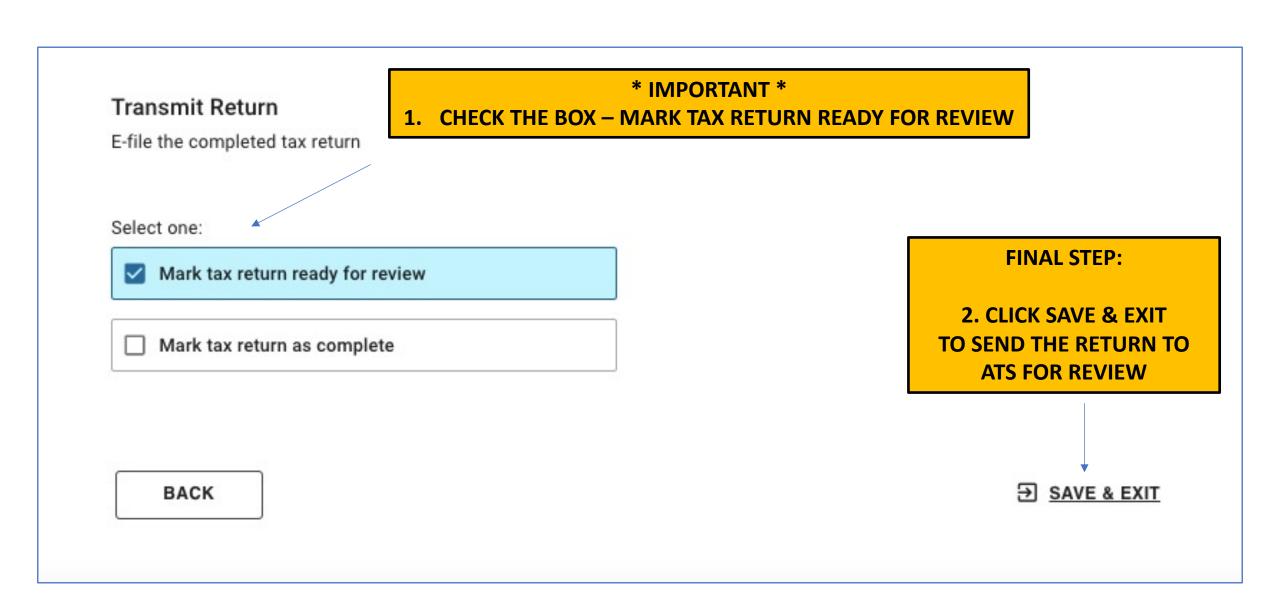

#### **Submission Page**

Review the final details and transmit the return.

**SCROLL DOWN** 