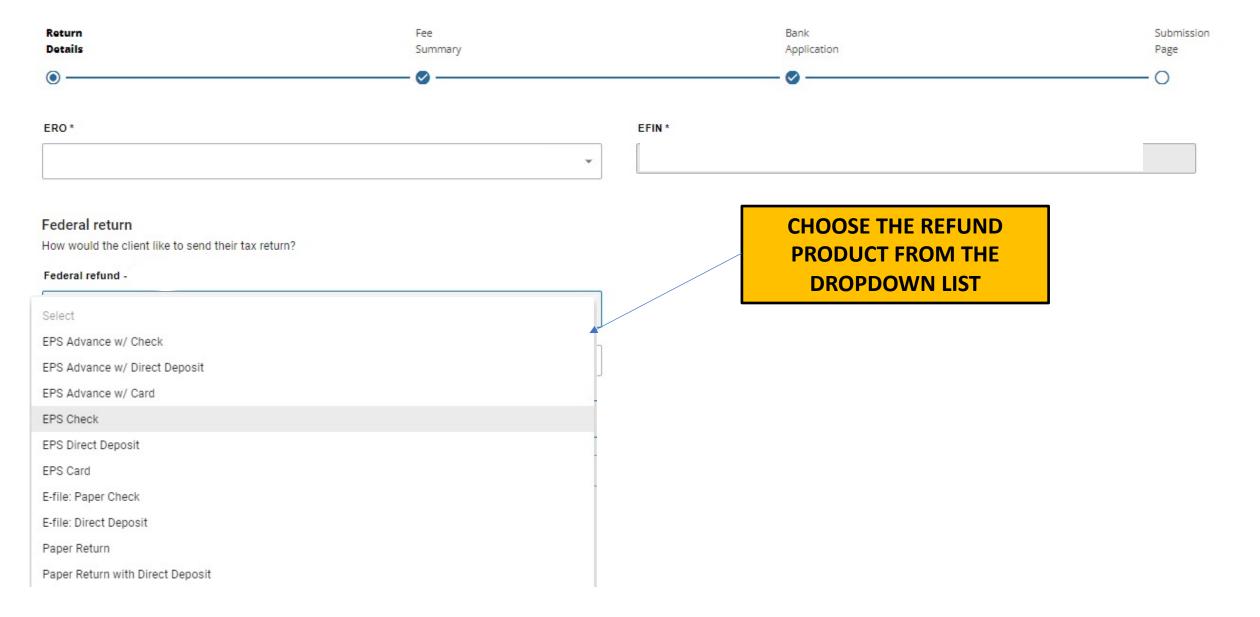

## How does the taxpayer want their refund?

#### "EPS Advance"

They would like to apply for an advance to get a portion of their refund before the IRS releases it.

Their fees will be taken out of their refund.

- EPS Advance w/Check: check printed in your office.
- EPS Advance w/ Direct
   Deposit: distributed as a
   direct deposit to their bank
   account.
- EPS Advance w/Card: distributed to the E1 Visa you issue to them.

#### "EPS"

They do NOT want an advance. They will wait for the IRS to release their refund and want their fees taken out of the refund.

- EPS w/Check: check printed in your office.
- EPS w/ Direct Deposit: distributed as a direct deposit to their bank account.
- EPS w/Card: distributed to the E1 Visa you issue to them.

#### "Efile"

They want to pay their prep fees upfront/today. The IRS will distribute the refund to the taxpayer directly.

- Efile Paper Check: The IRS will mail the taxpayer their refund.
- Efile Direct Deposit: the IRS will direct deposit their refund.

#### "Paper Return"

They want to pay their prep fees upfront/today. The taxpayer will mail their return. The IRS will distribute the refund to the taxpayer directly.

- Paper Return: the IRS will mail the taxpayer their refund.
- Paper Return with Direct Deposit: the IRS will direct deposit their refund.